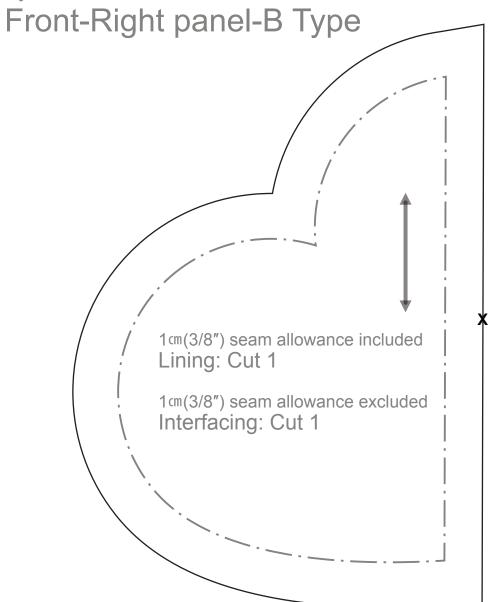

### Front - Right Panel

- ①  $11 \text{cm} \times 15.5 \text{cm} (4\frac{3}{8}\text{"} \times 6\frac{1}{4}\text{"})$  Outer layer ①  $11 \text{cm} \times 15.5 \text{cm} (4\frac{3}{8}\text{"} \times 6\frac{1}{4}\text{"})$  Lining ①  $9 \text{cm} \times 13 \text{cm} (3\frac{5}{8}\text{"} \times 5\frac{1}{8}\text{"})$  Fusible fleece

# Front panel - A Type

HEART COIN PURSE ST003F 1cm(3/8") Seam allowance included.

Front-Left panel-B Type 1cm(3/8") seam allowance included Lining: Cut 1 1cm(3/8") seam allowance excluded Interfacing: Cut 1  $1 \, \text{cm} (3/8")$  seam allowance included Outer layer: Cut 1