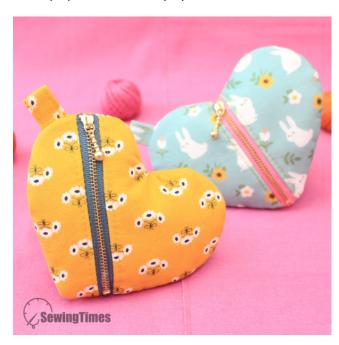

## HEART COIN PURSE ST003F

### **DIMENSIONS**

 $15cm(6") W \times 12.5cm(5") H$ 

### **MATERIALS NEEDED:**

- Outer layer : 1/16 yard

Lining: 1/16 yard

- Fusible fleecé : 1/16 yard