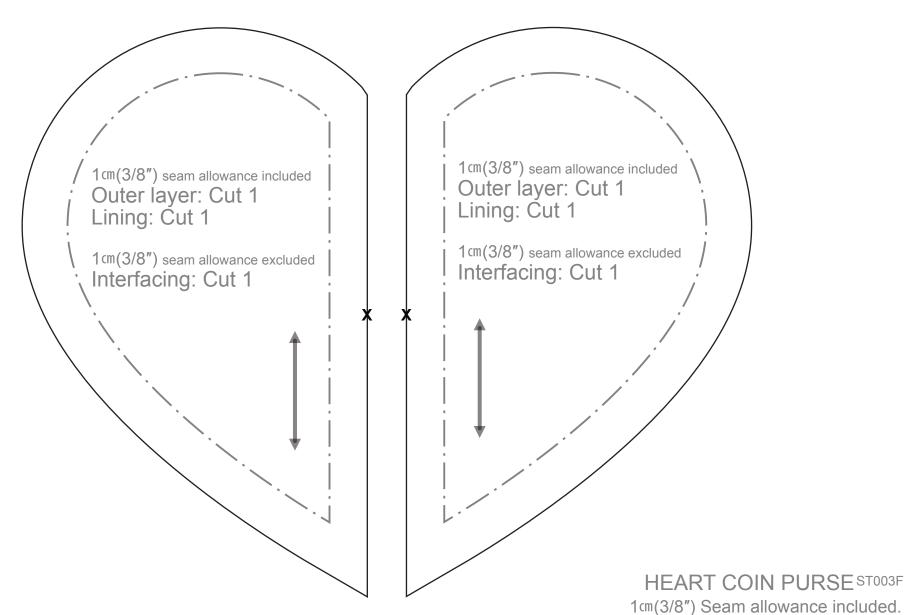

### Front Panel

- ②  $9.5 \text{cm} \times 15.5 \text{cm} (3\frac{3}{4}\text{"} \times 6\frac{1}{4}\text{"}) \text{ Outer layer}$
- ② 9.5cm × 15.5cm  $(3\frac{3}{4}" \times 6\frac{1}{4}")$  Lining
- ② 7cm × 12cm ( $2\frac{3}{4}$ " ×  $4\frac{3}{4}$ ") Fusible fleece

### Front - Right Panel

- ①  $11 \text{cm} \times 15.5 \text{cm} (4\frac{3}{8}\text{"} \times 6\frac{1}{4}\text{"})$  Outer layer ①  $11 \text{cm} \times 15.5 \text{cm} (4\frac{3}{8}\text{"} \times 6\frac{1}{4}\text{"})$  Lining ①  $9 \text{cm} \times 13 \text{cm} (3\frac{5}{8}\text{"} \times 5\frac{1}{8}\text{"})$  Fusible fleece

#### Front - Left Panel

- ①  $6 \text{cm} \times 15.5 \text{cm} (2\% \times 6\%)$  Outer layer
- ①  $6 \text{cm} \times 15.5 \text{cm} (2\%\% \times 6\%\%)$  Lining
- ①  $4 \text{cm} \times 13 \text{cm} (1\frac{5}{8}" \times 5\frac{1}{8}")$  Fusible fleece

HEART COIN PURSE ST003F 1cm(3/8") Seam allowance included.