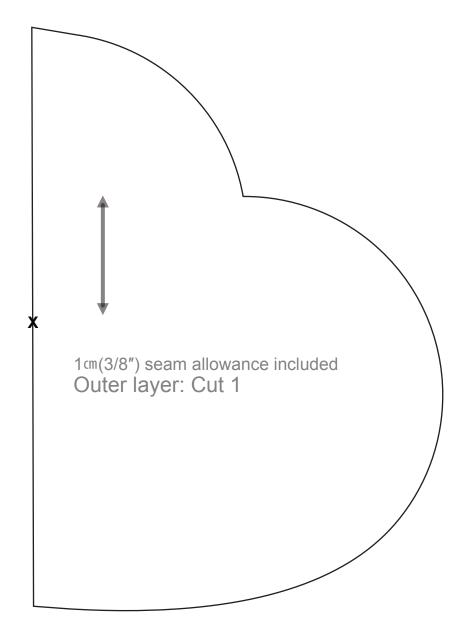

### Back Panel

- ① 17.5cm × 15cm  $(6\frac{3}{4}\text{"} \times 6\text{"})$  Outer layer
- ① 17.5cm × 15cm ( $6^{3}/4^{\circ}$  × 6") Lining
- ①  $15 \text{cm} \times 12.5 \text{cm} (6" \times 5")$  Fusible fleece

HEART COIN PURSE ST003F 1cm(3/8") Seam allowance included.