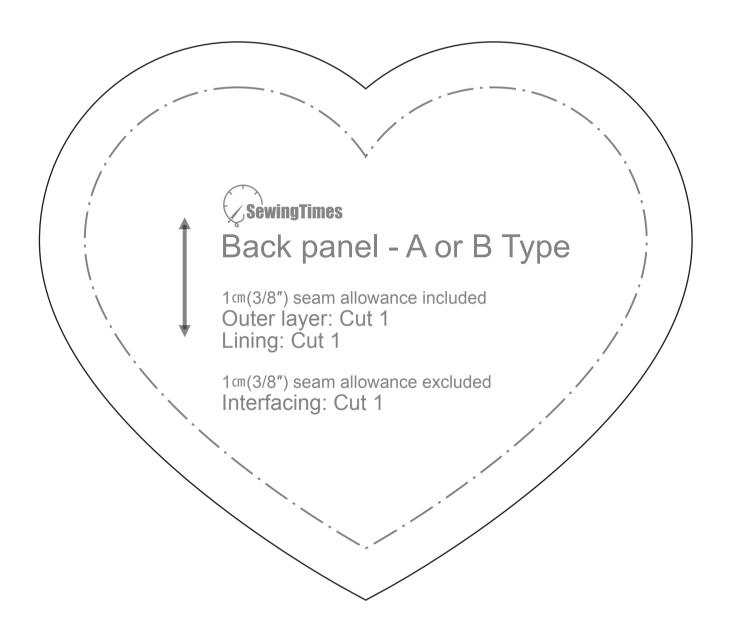

### Back Panel

- ① 17.5cm × 15cm  $(6\frac{3}{4}\text{"} \times 6\text{"})$  Outer layer
- ① 17.5cm × 15cm ( $6^{3}/4^{\circ}$  × 6") Lining
- ①  $15 \text{cm} \times 12.5 \text{cm} (6" \times 5")$  Fusible fleece

#### Back Panel

- ① 17.5cm × 15cm  $(6\frac{3}{4}\text{"} \times 6\text{"})$  Outer layer
- ① 17.5cm × 15cm ( $6\frac{3}{4}$ " × 6") Lining
- ①  $15 \text{cm} \times 12.5 \text{cm} (6" \times 5")$  Fusible fleece