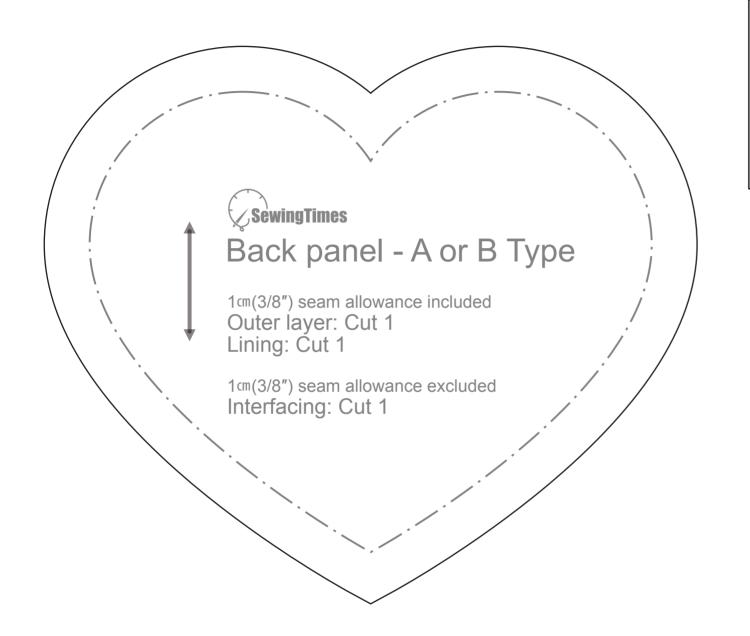

#### Back Panel

- ① 17.5cm × 15cm  $(6\frac{3}{4}\text{"} \times 6\text{"})$  Outer layer
- ① 17.5cm × 15cm  $(6\frac{3}{4}" \times 6")$  Lining
- ① 15cm × 12.5cm (6" × 5") Fusible fleece

#### Back Panel

- ① 17.5cm × 15cm  $(6\frac{3}{4}$ " × 6") Outer layer
- ① 17.5cm × 15cm ( $6^{3}$ /4" × 6") Lining
- ①  $15 \text{cm} \times 12.5 \text{cm} (6" \times 5")$  Fusible fleece