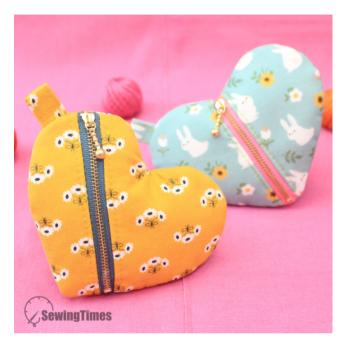

## HEART COIN PURSE ST003F

### **DIMENSIONS**

 $15cm(6") W \times 12.5cm(5") H$ 

### Video Tutorial Link https://youtu.be/HSL1KAanxM8