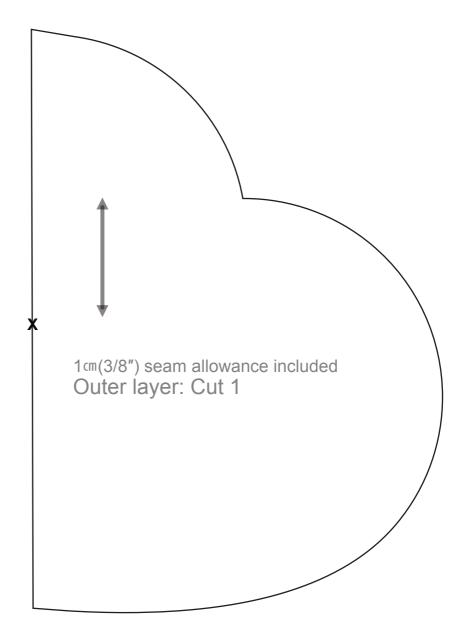

### Front - Right Panel

- ① 11cm × 15.5cm  $(4\%" \times 6\%")$  Outer layer ① 11cm × 15.5cm  $(4\%" \times 6\%")$  Lining
- ① 9cm × 13cm ( $3\frac{1}{2}$ " ×  $5\frac{1}{2}$ ") Fusible fleece

#### Front - Left Panel

- ①  $6 \text{cm} \times 15.5 \text{cm} (2\% \times 6\%)$  Outer layer
- ①  $6 \text{cm} \times 15.5 \text{cm} (2\% \times 6\%)$  Lining
- ①  $4 \text{cm} \times 13 \text{cm} (1\frac{5}{8}" \times 5\frac{1}{8}")$  Fusible fleece