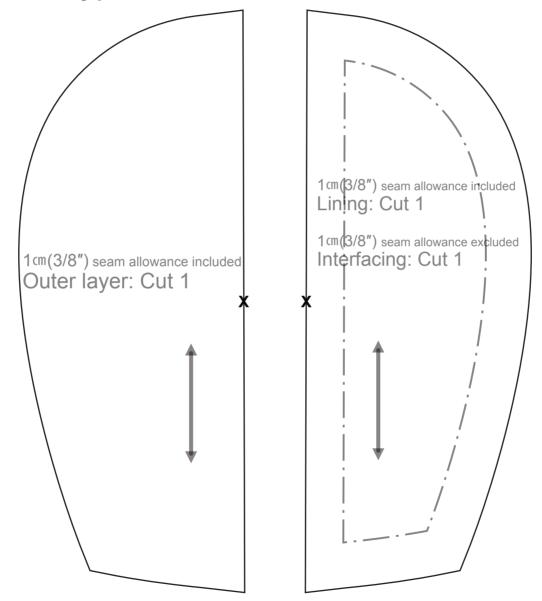

frac{1}{2}$ " ×  $5\frac{1}{2}$ ") Fusible fleece

#### Front - Left Panel

- ①  $6 \text{cm} \times 15.5 \text{cm} (2\% \times 6\%)$  Outer layer
- ①  $6 \text{cm} \times 15.5 \text{cm} (2\% \times 6\%)$  Lining
- ①  $4 \text{cm} \times 13 \text{cm} (1\frac{5}{8}" \times 5\frac{1}{8}")$  Fusible fleece

### Tap

 $\bigcirc$  6cm × 5cm (2%"×2") Outer layer

#### **Others**

① 12.5cm(5") Zipper seam allowance excluded

Copyright © 2017 SEWINGTIMES All rights reserved.

This pattern is protected by international copyright law and may not be distributed, resold or copied, either in whole or in part, or in any format.



Tap
Outer layer: Cut 1

TEST BOX

 $5 \text{cm} \times 5 \text{cm} (2" \times 2")$ 



## Front panel - A Type





Front-Right panel-B Type







# Front-Left panel-B Type