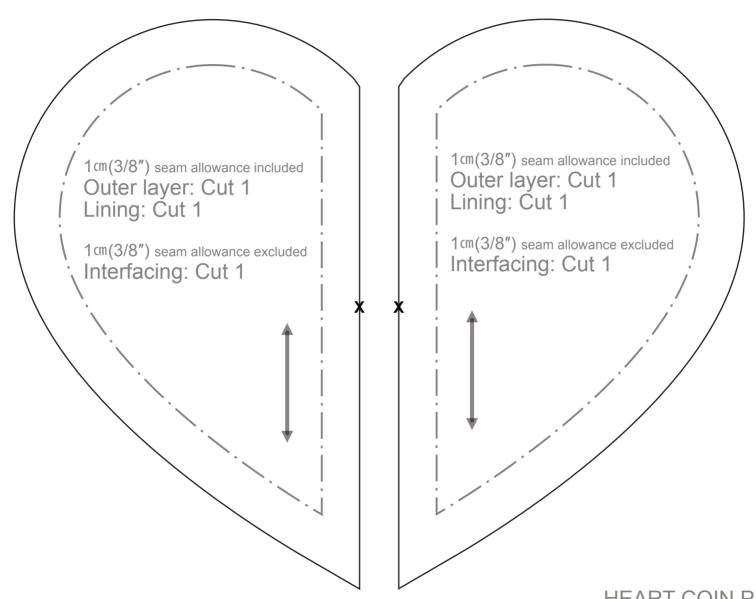

#### Back Panel

- ① 17.5cm × 15cm  $(6\frac{3}{4}\text{"} \times 6\text{"})$  Outer layer
- ① 17.5cm × 15cm  $(6\frac{3}{4}" \times 6")$  Lining
- ① 15cm × 12.5cm (6" × 5") Fusible fleece

### Front Panel

- ②  $9.5 \text{cm} \times 15.5 \text{cm} (3\frac{3}{4}\text{"} \times 6\frac{1}{4}\text{"})$  Outer layer ②  $9.5 \text{cm} \times 15.5 \text{cm} (3\frac{3}{4}\text{"} \times 6\frac{1}{4}\text{"})$  Lining ②  $7 \text{cm} \times 12 \text{cm} (2\frac{3}{4}\text{"} \times 4\frac{3}{4}\text{"})$  Fusible fleece