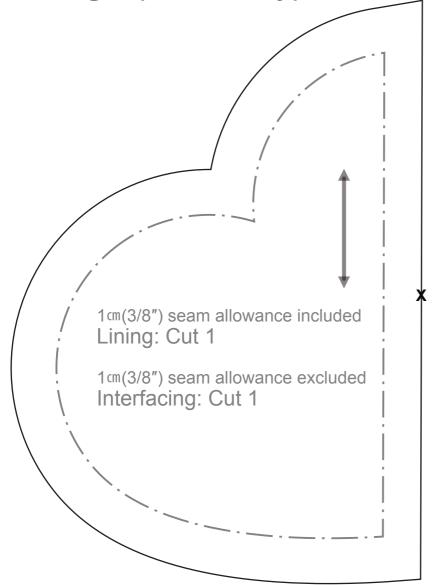

### Front - Right Panel

- ① 11cm × 15.5cm  $(4\%" \times 6\%")$  Outer layer ① 11cm × 15.5cm  $(4\%" \times 6\%")$  Lining
- ① 9cm × 13cm ( $3\frac{1}{2}$ " ×  $5\frac{1}{2}$ ") Fusible fleece

#### Front - Left Panel

- ①  $6 \text{cm} \times 15.5 \text{cm} (2\% \times 6\%)$  Outer layer
- ①  $6 \text{cm} \times 15.5 \text{cm} (2\% \times 6\%)$  Lining
- ①  $4 \text{cm} \times 13 \text{cm} (1\frac{5}{8}" \times 5\frac{1}{8}")$  Fusible fleece